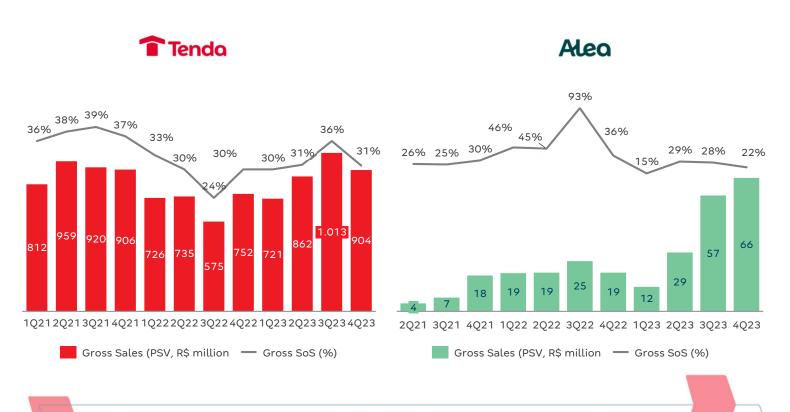

#### **GROSS SALES**

In 4Q23, Tenda's gross sales totaled R\$ 903.5 million, an increase of 20.1% over the R\$ 752.3 million reported in 4Q22. The average price per unit of R\$ 208.0 thousand, experienced a slight decrease of 0.1% compared to 3Q23, primarily due to a lower percentage of units sold in São Paulo in 4Q23 compared to the third quarter of 2023. Out of the total sales in 4Q23, R\$ 45.3 million corresponds to the Tolstoi Station project, which was included in the "Pode Entrar" housing program.

At Alea, gross sales for the quarter totaled R\$ 65.6 million, 244.0% higher than the same period last year, with an average price per unit of R\$ 181.7 thousand.

| Gross Sales                           | 4Q23  | 3Q23    | QoQ (%)                                                                                                                                                                                                                                                                                                                                                                                                                                                                                                                                                                                                                                                                                                                                                                                                                                                                                                                                                                                                                                                                                                                                                                                                                                                                                                                                                                                                                                                                                                                                                                                                                                                                                                                                                                                                                                                                                                                                                                                                                                                                                                                  | 4Q22  | YoY (%)     | 2023    | 2022    | YoY (%)     |
|---------------------------------------|-------|---------|--------------------------------------------------------------------------------------------------------------------------------------------------------------------------------------------------------------------------------------------------------------------------------------------------------------------------------------------------------------------------------------------------------------------------------------------------------------------------------------------------------------------------------------------------------------------------------------------------------------------------------------------------------------------------------------------------------------------------------------------------------------------------------------------------------------------------------------------------------------------------------------------------------------------------------------------------------------------------------------------------------------------------------------------------------------------------------------------------------------------------------------------------------------------------------------------------------------------------------------------------------------------------------------------------------------------------------------------------------------------------------------------------------------------------------------------------------------------------------------------------------------------------------------------------------------------------------------------------------------------------------------------------------------------------------------------------------------------------------------------------------------------------------------------------------------------------------------------------------------------------------------------------------------------------------------------------------------------------------------------------------------------------------------------------------------------------------------------------------------------------|-------|-------------|---------|---------|-------------|
| or oss Sates                          | 4023  | 3023    | \ \chi_0\chi_0\chi_0\chi_0\chi_0\chi_0\chi_0\chi_0\chi_0\chi_0\chi_0\chi_0\chi_0\chi_0\chi_0\chi_0\chi_0\chi_0\chi_0\chi_0\chi_0\chi_0\chi_0\chi_0\chi_0\chi_0\chi_0\chi_0\chi_0\chi_0\chi_0\chi_0\chi_0\chi_0\chi_0\chi_0\chi_0\chi_0\chi_0\chi_0\chi_0\chi_0\chi_0\chi_0\chi_0\chi_0\chi_0\chi_0\chi_0\chi_0\chi_0\chi_0\chi_0\chi_0\chi_0\chi_0\chi_0\chi_0\chi_0\chi_0\chi_0\chi_0\chi_0\chi_0\chi_0\chi_0\chi_0\chi_0\chi_0\chi_0\chi_0\chi_0\chi_0\chi_0\chi_0\chi_0\chi_0\chi_0\chi_0\chi_0\chi_0\chi_0\chi_0\chi_0\chi_0\chi_0\chi_0\chi_0\chi_0\chi_0\chi_0\chi_0\chi_0\chi_0\chi_0\chi_0\chi_0\chi_0\chi_0\chi_0\chi_0\chi_0\chi_0\chi_0\chi_0\chi_0\chi_0\chi_0\chi_0\chi_0\chi_0\chi_0\chi_0\chi_0\chi_0\chi_0\chi_0\chi_0\chi_0\chi_0\chi_0\chi_0\chi_0\chi_0\chi_0\chi_0\chi_0\chi_0\chi_0\chi_0\chi_0\chi_0\chi_0\chi_0\chi_0\chi_0\chi_0\chi_0\chi_0\chi_0\chi_0\chi_0\chi_0\chi_0\chi_0\chi_0\chi_0\chi_0\chi_0\chi_0\chi_0\chi_0\chi_0\chi_0\chi_0\chi_0\chi_0\chi_0\chi_0\chi_0\chi_0\chi_0\chi_0\chi_0\chi_0\chi_0\chi_0\chi_0\chi_0\chi_0\chi_0\chi_0\chi_0\chi_0\chi_0\chi_0\chi_0\chi_0\chi_0\chi_0\chi_0\chi_0\chi_0\chi_0\chi_0\chi_0\chi_0\chi_0\chi_0\chi_0\chi_0\chi_0\chi_0\chi_0\chi_0\chi_0\chi_0\chi_0\chi_0\chi_0\chi_0\chi_0\chi_0\chi_0\chi_0\chi_0\chi_0\chi_0\chi_0\chi_0\chi_0\chi_0\chi_0\chi_0\chi_0\chi_0\chi_0\chi_0\chi_0\chi_0\chi_0\chi_0\chi_0\chi_0\chi_0\chi_0\chi_0\chi_0\chi_0\chi_0\chi_0\chi_0\chi_0\chi_0\chi_0\chi_0\chi_0\chi_0\chi_0\chi_0\chi_0\chi_0\chi_0\chi_0\chi_0\chi_0\chi_0\chi_0\chi_0\chi_0\chi_0\chi_0\chi_0\chi_0\chi_0\chi_0\chi_0\chi_0\chi_0\chi_0\chi_0\chi_0\chi_0\chi_0\chi_0\chi_0\chi_0\chi_0\chi_0\chi_0\chi_0\chi_0\chi_0\chi_0\chi_0\chi_0\chi_0\chi_0\chi_0\chi_0\chi_0\chi_0\chi_0\chi_0\chi_0\chi_0\chi_0\chi_0\chi_0\chi_0\chi_0\chi_0\chi_0\chi_0\chi_0\chi_0\chi_0\chi_0\chi_0\chi_0\chi_0\chi_0\chi_0\chi_0\chi_0\chi_0\chi_0\chi_0\chi_0\chi_0\chi_0\chi_0\chi_0\chi_0\chi_0\chi_0\chi_0\chi_0\chi_0\chi_0\chi_0\chi_0\chi_0\chi_0\chi_0\chi_0\chi_0\chi_0\chi_0\chi_0\chi_0\chi_0\chi_0\chi_0\chi_0\chi_0\chi_0\chi_0\chi_0\chi | 4022  | 101 (70)    | 2023    | 2022    | 101 (70)    |
| Tenda                                 |       |         |                                                                                                                                                                                                                                                                                                                                                                                                                                                                                                                                                                                                                                                                                                                                                                                                                                                                                                                                                                                                                                                                                                                                                                                                                                                                                                                                                                                                                                                                                                                                                                                                                                                                                                                                                                                                                                                                                                                                                                                                                                                                                                                          |       |             |         |         |             |
| PSV (R\$ million)                     | 903.5 | 1,013.0 | (10.8%)                                                                                                                                                                                                                                                                                                                                                                                                                                                                                                                                                                                                                                                                                                                                                                                                                                                                                                                                                                                                                                                                                                                                                                                                                                                                                                                                                                                                                                                                                                                                                                                                                                                                                                                                                                                                                                                                                                                                                                                                                                                                                                                  | 752.3 | 20.1%       | 3,499.4 | 2,788.0 | 25.5%       |
| Number of units                       | 4,344 | 4,865   | (10.7%)                                                                                                                                                                                                                                                                                                                                                                                                                                                                                                                                                                                                                                                                                                                                                                                                                                                                                                                                                                                                                                                                                                                                                                                                                                                                                                                                                                                                                                                                                                                                                                                                                                                                                                                                                                                                                                                                                                                                                                                                                                                                                                                  | 3,964 | 9.6%        | 17,124  | 15,703  | 9.0%        |
| Average price per unit (R\$ thousand) | 208.0 | 208.2   | (0.1%)                                                                                                                                                                                                                                                                                                                                                                                                                                                                                                                                                                                                                                                                                                                                                                                                                                                                                                                                                                                                                                                                                                                                                                                                                                                                                                                                                                                                                                                                                                                                                                                                                                                                                                                                                                                                                                                                                                                                                                                                                                                                                                                   | 189.8 | 9.6%        | 204.4   | 177.5   | 15.1%       |
| Gross SoS                             | 30.8% | 35.6%   | (4.8 p.p.)                                                                                                                                                                                                                                                                                                                                                                                                                                                                                                                                                                                                                                                                                                                                                                                                                                                                                                                                                                                                                                                                                                                                                                                                                                                                                                                                                                                                                                                                                                                                                                                                                                                                                                                                                                                                                                                                                                                                                                                                                                                                                                               | 29.2% | 1.6 p.p.    | 68.2%   | 66.4%   | 1.8 p.p.    |
| Alea                                  |       |         |                                                                                                                                                                                                                                                                                                                                                                                                                                                                                                                                                                                                                                                                                                                                                                                                                                                                                                                                                                                                                                                                                                                                                                                                                                                                                                                                                                                                                                                                                                                                                                                                                                                                                                                                                                                                                                                                                                                                                                                                                                                                                                                          |       |             |         |         |             |
| PSV (R\$ million)                     | 65.6  | 57.1    | 15.0%                                                                                                                                                                                                                                                                                                                                                                                                                                                                                                                                                                                                                                                                                                                                                                                                                                                                                                                                                                                                                                                                                                                                                                                                                                                                                                                                                                                                                                                                                                                                                                                                                                                                                                                                                                                                                                                                                                                                                                                                                                                                                                                    | 19.1  | 244.0%      | 163.9   | 81.7    | 100.5%      |
| Number of units                       | 361   | 323     | 11.8%                                                                                                                                                                                                                                                                                                                                                                                                                                                                                                                                                                                                                                                                                                                                                                                                                                                                                                                                                                                                                                                                                                                                                                                                                                                                                                                                                                                                                                                                                                                                                                                                                                                                                                                                                                                                                                                                                                                                                                                                                                                                                                                    | 118   | 205.9%      | 925     | 505     | 83.2%       |
| Average price per unit (R\$ thousand) | 181.7 | 176.6   | 2.9%                                                                                                                                                                                                                                                                                                                                                                                                                                                                                                                                                                                                                                                                                                                                                                                                                                                                                                                                                                                                                                                                                                                                                                                                                                                                                                                                                                                                                                                                                                                                                                                                                                                                                                                                                                                                                                                                                                                                                                                                                                                                                                                     | 161.6 | 12.4%       | 177.1   | 161.9   | 9.4%        |
| Gross SoS                             | 22.0% | 27.8%   | (5.8 p.p.)                                                                                                                                                                                                                                                                                                                                                                                                                                                                                                                                                                                                                                                                                                                                                                                                                                                                                                                                                                                                                                                                                                                                                                                                                                                                                                                                                                                                                                                                                                                                                                                                                                                                                                                                                                                                                                                                                                                                                                                                                                                                                                               | 36.0% | (14.0 p.p.) | 42.4%   | 70.7%   | (28.3 p.p.) |
| Consolidated                          |       |         |                                                                                                                                                                                                                                                                                                                                                                                                                                                                                                                                                                                                                                                                                                                                                                                                                                                                                                                                                                                                                                                                                                                                                                                                                                                                                                                                                                                                                                                                                                                                                                                                                                                                                                                                                                                                                                                                                                                                                                                                                                                                                                                          |       |             |         |         |             |
| PSV (R\$ million)                     | 969.0 | 1,070.1 | (9.4%)                                                                                                                                                                                                                                                                                                                                                                                                                                                                                                                                                                                                                                                                                                                                                                                                                                                                                                                                                                                                                                                                                                                                                                                                                                                                                                                                                                                                                                                                                                                                                                                                                                                                                                                                                                                                                                                                                                                                                                                                                                                                                                                   | 771.3 | 25.6%       | 3,663.3 | 2,869.7 | 27.7%       |
| Number of units                       | 4,705 | 5,188   | (9.3%)                                                                                                                                                                                                                                                                                                                                                                                                                                                                                                                                                                                                                                                                                                                                                                                                                                                                                                                                                                                                                                                                                                                                                                                                                                                                                                                                                                                                                                                                                                                                                                                                                                                                                                                                                                                                                                                                                                                                                                                                                                                                                                                   | 4,082 | 15.3%       | 18,049  | 16,208  | 11.4%       |
| Average price per unit (R\$ thousand) | 206.0 | 206.3   | (0.1%)                                                                                                                                                                                                                                                                                                                                                                                                                                                                                                                                                                                                                                                                                                                                                                                                                                                                                                                                                                                                                                                                                                                                                                                                                                                                                                                                                                                                                                                                                                                                                                                                                                                                                                                                                                                                                                                                                                                                                                                                                                                                                                                   | 189.0 | 9.0%        | 203.0   | 177.1   | 14.6%       |
| Gross SoS                             | 30.0% | 35.0%   | (5.0 p.p.)                                                                                                                                                                                                                                                                                                                                                                                                                                                                                                                                                                                                                                                                                                                                                                                                                                                                                                                                                                                                                                                                                                                                                                                                                                                                                                                                                                                                                                                                                                                                                                                                                                                                                                                                                                                                                                                                                                                                                                                                                                                                                                               | 29.4% | 0.6 p.p.    | 66.4%   | 66.5%   | (0.1 p.p.)  |