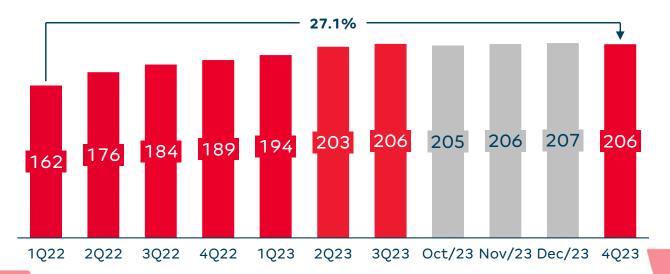

#### **GROSS SALES**

In 4Q23, Tenda's gross sales totaled R\$ 903.5 million, an increase of 20.1% over the R\$ 752.3 million reported in 4Q22. The average price per unit of R\$ 208.0 thousand, experienced a slight decrease of 0.1% compared to 3Q23, primarily due to a lower percentage of units sold in São Paulo in 4Q23 compared to the third quarter of 2023. Out of the total sales in 4Q23, R\$ 45.3 million corresponds to the Tolstoi Station project, which was included in the "Pode Entrar" housing program.

At Alea, gross sales for the quarter totaled R\$ 65.6 million, 244.0% higher than the same period last year, with an average price per unit of R\$ 181.7 thousand.

| Gross Sales                           | 4Q23  | 3Q23    | QoQ (%)                                                                                                                                                                                                                                                                                                                                                                                                                                                                                                                                                                                                                                                                                                                                                                                                                                                                                                                                                                                                                                                                                                                                                                                                                                                                                                                                                                                                                                                                                                                                                                                                                                                                                                                                                                                                                                                                                                                                                                                                                                                                                                                  | 4Q22  | YoY (%)     | 2023    | 2022    | YoY (%)     |
|---------------------------------------|-------|---------|--------------------------------------------------------------------------------------------------------------------------------------------------------------------------------------------------------------------------------------------------------------------------------------------------------------------------------------------------------------------------------------------------------------------------------------------------------------------------------------------------------------------------------------------------------------------------------------------------------------------------------------------------------------------------------------------------------------------------------------------------------------------------------------------------------------------------------------------------------------------------------------------------------------------------------------------------------------------------------------------------------------------------------------------------------------------------------------------------------------------------------------------------------------------------------------------------------------------------------------------------------------------------------------------------------------------------------------------------------------------------------------------------------------------------------------------------------------------------------------------------------------------------------------------------------------------------------------------------------------------------------------------------------------------------------------------------------------------------------------------------------------------------------------------------------------------------------------------------------------------------------------------------------------------------------------------------------------------------------------------------------------------------------------------------------------------------------------------------------------------------|-------|-------------|---------|---------|-------------|
| or oss Sates                          | 4023  | 3023    | \ \chi_0\chi_0\chi_0\chi_0\chi_0\chi_0\chi_0\chi_0\chi_0\chi_0\chi_0\chi_0\chi_0\chi_0\chi_0\chi_0\chi_0\chi_0\chi_0\chi_0\chi_0\chi_0\chi_0\chi_0\chi_0\chi_0\chi_0\chi_0\chi_0\chi_0\chi_0\chi_0\chi_0\chi_0\chi_0\chi_0\chi_0\chi_0\chi_0\chi_0\chi_0\chi_0\chi_0\chi_0\chi_0\chi_0\chi_0\chi_0\chi_0\chi_0\chi_0\chi_0\chi_0\chi_0\chi_0\chi_0\chi_0\chi_0\chi_0\chi_0\chi_0\chi_0\chi_0\chi_0\chi_0\chi_0\chi_0\chi_0\chi_0\chi_0\chi_0\chi_0\chi_0\chi_0\chi_0\chi_0\chi_0\chi_0\chi_0\chi_0\chi_0\chi_0\chi_0\chi_0\chi_0\chi_0\chi_0\chi_0\chi_0\chi_0\chi_0\chi_0\chi_0\chi_0\chi_0\chi_0\chi_0\chi_0\chi_0\chi_0\chi_0\chi_0\chi_0\chi_0\chi_0\chi_0\chi_0\chi_0\chi_0\chi_0\chi_0\chi_0\chi_0\chi_0\chi_0\chi_0\chi_0\chi_0\chi_0\chi_0\chi_0\chi_0\chi_0\chi_0\chi_0\chi_0\chi_0\chi_0\chi_0\chi_0\chi_0\chi_0\chi_0\chi_0\chi_0\chi_0\chi_0\chi_0\chi_0\chi_0\chi_0\chi_0\chi_0\chi_0\chi_0\chi_0\chi_0\chi_0\chi_0\chi_0\chi_0\chi_0\chi_0\chi_0\chi_0\chi_0\chi_0\chi_0\chi_0\chi_0\chi_0\chi_0\chi_0\chi_0\chi_0\chi_0\chi_0\chi_0\chi_0\chi_0\chi_0\chi_0\chi_0\chi_0\chi_0\chi_0\chi_0\chi_0\chi_0\chi_0\chi_0\chi_0\chi_0\chi_0\chi_0\chi_0\chi_0\chi_0\chi_0\chi_0\chi_0\chi_0\chi_0\chi_0\chi_0\chi_0\chi_0\chi_0\chi_0\chi_0\chi_0\chi_0\chi_0\chi_0\chi_0\chi_0\chi_0\chi_0\chi_0\chi_0\chi_0\chi_0\chi_0\chi_0\chi_0\chi_0\chi_0\chi_0\chi_0\chi_0\chi_0\chi_0\chi_0\chi_0\chi_0\chi_0\chi_0\chi_0\chi_0\chi_0\chi_0\chi_0\chi_0\chi_0\chi_0\chi_0\chi_0\chi_0\chi_0\chi_0\chi_0\chi_0\chi_0\chi_0\chi_0\chi_0\chi_0\chi_0\chi_0\chi_0\chi_0\chi_0\chi_0\chi_0\chi_0\chi_0\chi_0\chi_0\chi_0\chi_0\chi_0\chi_0\chi_0\chi_0\chi_0\chi_0\chi_0\chi_0\chi_0\chi_0\chi_0\chi_0\chi_0\chi_0\chi_0\chi_0\chi_0\chi_0\chi_0\chi_0\chi_0\chi_0\chi_0\chi_0\chi_0\chi_0\chi_0\chi_0\chi_0\chi_0\chi_0\chi_0\chi_0\chi_0\chi_0\chi_0\chi_0\chi_0\chi_0\chi_0\chi_0\chi_0\chi_0\chi_0\chi_0\chi_0\chi_0\chi_0\chi_0\chi_0\chi_0\chi_0\chi_0\chi_0\chi_0\chi_0\chi_0\chi_0\chi_0\chi_0\chi_0\chi_0\chi_0\chi_0\chi_0\chi_0\chi_0\chi_0\chi_0\chi_0\chi_0\chi_0\chi_0\chi_0\chi_0\chi_0\chi_0\chi_0\chi_0\chi | 4022  | 101 (70)    | 2023    | 2022    | 101 (70)    |
| Tenda                                 |       |         |                                                                                                                                                                                                                                                                                                                                                                                                                                                                                                                                                                                                                                                                                                                                                                                                                                                                                                                                                                                                                                                                                                                                                                                                                                                                                                                                                                                                                                                                                                                                                                                                                                                                                                                                                                                                                                                                                                                                                                                                                                                                                                                          |       |             |         |         |             |
| PSV (R\$ million)                     | 903.5 | 1,013.0 | (10.8%)                                                                                                                                                                                                                                                                                                                                                                                                                                                                                                                                                                                                                                                                                                                                                                                                                                                                                                                                                                                                                                                                                                                                                                                                                                                                                                                                                                                                                                                                                                                                                                                                                                                                                                                                                                                                                                                                                                                                                                                                                                                                                                                  | 752.3 | 20.1%       | 3,499.4 | 2,788.0 | 25.5%       |
| Number of units                       | 4,344 | 4,865   | (10.7%)                                                                                                                                                                                                                                                                                                                                                                                                                                                                                                                                                                                                                                                                                                                                                                                                                                                                                                                                                                                                                                                                                                                                                                                                                                                                                                                                                                                                                                                                                                                                                                                                                                                                                                                                                                                                                                                                                                                                                                                                                                                                                                                  | 3,964 | 9.6%        | 17,124  | 15,703  | 9.0%        |
| Average price per unit (R\$ thousand) | 208.0 | 208.2   | (0.1%)                                                                                                                                                                                                                                                                                                                                                                                                                                                                                                                                                                                                                                                                                                                                                                                                                                                                                                                                                                                                                                                                                                                                                                                                                                                                                                                                                                                                                                                                                                                                                                                                                                                                                                                                                                                                                                                                                                                                                                                                                                                                                                                   | 189.8 | 9.6%        | 204.4   | 177.5   | 15.1%       |
| Gross SoS                             | 30.8% | 35.6%   | (4.8 p.p.)                                                                                                                                                                                                                                                                                                                                                                                                                                                                                                                                                                                                                                                                                                                                                                                                                                                                                                                                                                                                                                                                                                                                                                                                                                                                                                                                                                                                                                                                                                                                                                                                                                                                                                                                                                                                                                                                                                                                                                                                                                                                                                               | 29.2% | 1.6 p.p.    | 68.2%   | 66.4%   | 1.8 p.p.    |
| Alea                                  |       |         |                                                                                                                                                                                                                                                                                                                                                                                                                                                                                                                                                                                                                                                                                                                                                                                                                                                                                                                                                                                                                                                                                                                                                                                                                                                                                                                                                                                                                                                                                                                                                                                                                                                                                                                                                                                                                                                                                                                                                                                                                                                                                                                          |       |             |         |         |             |
| PSV (R\$ million)                     | 65.6  | 57.1    | 15.0%                                                                                                                                                                                                                                                                                                                                                                                                                                                                                                                                                                                                                                                                                                                                                                                                                                                                                                                                                                                                                                                                                                                                                                                                                                                                                                                                                                                                                                                                                                                                                                                                                                                                                                                                                                                                                                                                                                                                                                                                                                                                                                                    | 19.1  | 244.0%      | 163.9   | 81.7    | 100.5%      |
| Number of units                       | 361   | 323     | 11.8%                                                                                                                                                                                                                                                                                                                                                                                                                                                                                                                                                                                                                                                                                                                                                                                                                                                                                                                                                                                                                                                                                                                                                                                                                                                                                                                                                                                                                                                                                                                                                                                                                                                                                                                                                                                                                                                                                                                                                                                                                                                                                                                    | 118   | 205.9%      | 925     | 505     | 83.2%       |
| Average price per unit (R\$ thousand) | 181.7 | 176.6   | 2.9%                                                                                                                                                                                                                                                                                                                                                                                                                                                                                                                                                                                                                                                                                                                                                                                                                                                                                                                                                                                                                                                                                                                                                                                                                                                                                                                                                                                                                                                                                                                                                                                                                                                                                                                                                                                                                                                                                                                                                                                                                                                                                                                     | 161.6 | 12.4%       | 177.1   | 161.9   | 9.4%        |
| Gross SoS                             | 22.0% | 27.8%   | (5.8 p.p.)                                                                                                                                                                                                                                                                                                                                                                                                                                                                                                                                                                                                                                                                                                                                                                                                                                                                                                                                                                                                                                                                                                                                                                                                                                                                                                                                                                                                                                                                                                                                                                                                                                                                                                                                                                                                                                                                                                                                                                                                                                                                                                               | 36.0% | (14.0 p.p.) | 42.4%   | 70.7%   | (28.3 p.p.) |
| Consolidated                          |       |         |                                                                                                                                                                                                                                                                                                                                                                                                                                                                                                                                                                                                                                                                                                                                                                                                                                                                                                                                                                                                                                                                                                                                                                                                                                                                                                                                                                                                                                                                                                                                                                                                                                                                                                                                                                                                                                                                                                                                                                                                                                                                                                                          |       |             |         |         |             |
| PSV (R\$ million)                     | 969.0 | 1,070.1 | (9.4%)                                                                                                                                                                                                                                                                                                                                                                                                                                                                                                                                                                                                                                                                                                                                                                                                                                                                                                                                                                                                                                                                                                                                                                                                                                                                                                                                                                                                                                                                                                                                                                                                                                                                                                                                                                                                                                                                                                                                                                                                                                                                                                                   | 771.3 | 25.6%       | 3,663.3 | 2,869.7 | 27.7%       |
| Number of units                       | 4,705 | 5,188   | (9.3%)                                                                                                                                                                                                                                                                                                                                                                                                                                                                                                                                                                                                                                                                                                                                                                                                                                                                                                                                                                                                                                                                                                                                                                                                                                                                                                                                                                                                                                                                                                                                                                                                                                                                                                                                                                                                                                                                                                                                                                                                                                                                                                                   | 4,082 | 15.3%       | 18,049  | 16,208  | 11.4%       |
| Average price per unit (R\$ thousand) | 206.0 | 206.3   | (0.1%)                                                                                                                                                                                                                                                                                                                                                                                                                                                                                                                                                                                                                                                                                                                                                                                                                                                                                                                                                                                                                                                                                                                                                                                                                                                                                                                                                                                                                                                                                                                                                                                                                                                                                                                                                                                                                                                                                                                                                                                                                                                                                                                   | 189.0 | 9.0%        | 203.0   | 177.1   | 14.6%       |
| Gross SoS                             | 30.0% | 35.0%   | (5.0 p.p.)                                                                                                                                                                                                                                                                                                                                                                                                                                                                                                                                                                                                                                                                                                                                                                                                                                                                                                                                                                                                                                                                                                                                                                                                                                                                                                                                                                                                                                                                                                                                                                                                                                                                                                                                                                                                                                                                                                                                                                                                                                                                                                               | 29.4% | 0.6 p.p.    | 66.4%   | 66.5%   | (0.1 p.p.)  |