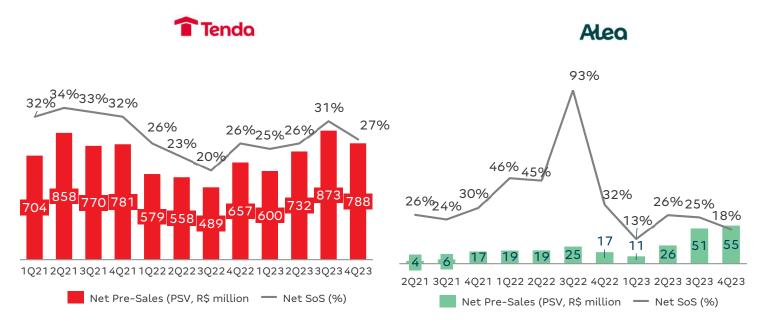

#### **CANCELLATIONS AND NET PRE-SALES**

Tenda's net sales closed 4Q23 at R\$ 787,5 million, an increase of 19.9% compared to 4Q22, with a velocity over net supply ("Net VSO") of 26.9%, 1.4 p.p. higher than the same period of the previous year. In the year 2023, the consolidated net sales reached the milestone of R\$3.1 billion, matching the previous record set in 2021.

At Alea, net sales amounted to R\$ 55.4 million, with Net VSO of 18.4%, a reduction of 13.2 p.p. compared to the fourth quarter of 2022.

| (PSV, R\$ million)                         | 4Q23  | 3Q23    | QoQ (%)     | 4Q22  | YoY (%)     | 2023    | 2022    | YoY (%)    |
|--------------------------------------------|-------|---------|-------------|-------|-------------|---------|---------|------------|
| Tenda                                      |       |         |             |       |             |         |         |            |
| Gross Sales                                | 903.5 | 1,013.0 | (10.8%)     | 752.3 | 20.1%       | 3,499.4 | 2,788.0 | 25.5%      |
| Cancellations                              | 116.0 | 140.2   | (17.3%)     | 95.3  | 21.7%       | 506.6   | 504.6   | 0.4%       |
| Net Pre-Sales                              | 787.5 | 872.8   | (9.8%)      | 657.0 | 19.9%       | 2,992.8 | 2,283.3 | 31.1%      |
| % Launches¹                                | 67.5% | 47.2%   | 20.3 p.p.   | 63.0% | 4.5 p.p.    | 41.3%   | 33.9%   | 7.4 p.p.   |
| % Inventory                                | 32.5% | 52.8%   | (20.3 p.p.) | 37.0% | (4.5 p.p.)  | 58.7%   | 66.1%   | (7.4 p.p.) |
| Units Cancellations / Units<br>Gross Sales | 12.8% | 13.8%   | (1.0 p.p.)  | 12.7% | 0.1 p.p.    | 14.5%   | 18.1%   | (3.6 p.p.) |
| Net SoS                                    | 26.9% | 30.6%   | (3.7 p.p.)  | 25.5% | 1.4 p.p.    | 58.3%   | 54.3%   | 4.0 p.p.   |
| Gross Units Sold                           | 4,344 | 4,865   | (10.7%)     | 3,964 | 9.6%        | 17,124  | 15,703  | 9.0%       |
| Cancelled Units                            | 555   | 671     | (17.3%)     | 553   | 0.4%        | 2,566   | 3,131   | (18.0%)    |
| Net Units Sold                             | 3,789 | 4,194   | (9.7%)      | 3,411 | 11.1%       | 14,558  | 12,572  | 15.8%      |
| Cancellations / Gross Sales                | 12.8% | 13.8%   | (1.0 p.p.)  | 14.0% | (1.2 p.p.)  | 15.0%   | 19.9%   | (4.9 p.p.  |
| Alea                                       |       |         |             |       |             |         |         |            |
| Gross Sales                                | 65.6  | 57.1    | 15.0%       | 19.1  | 244.0%      | 163.9   | 81.7    | 100.5%     |
| Cancellations                              | 10.7  | 6.2     | 73.7%       | 2.3   | 355.6%      | 21.1    | 2.3     | 798.3%     |
| Net Pre-Sales                              | 54.9  | 50.9    | 7.9%        | 16.7  | 228.3%      | 142.8   | 79.4    | 79.8%      |
| % Launches¹                                | 89.2% | 78.9%   | 10.3 p.p.   | 16.6% | 72.6 p.p.   | 78.8%   | 26.5%   | 52.3 p.p   |
| % Inventory                                | 10.8% | 21.1%   | (10.3 p.p.) | 83.4% | (72.6 p.p.) | 21.2%   | 73.5%   | (52.3 p.p  |
| Units Cancellations / Units<br>Gross Sales | 16.3% | 10.8%   | 5.5 p.p.    | 12.3% | 4.0 p.p.    | 12.9%   | 2.9%    | 10.0 p.p   |
| Net SoS                                    | 18.4% | 24.8%   | (6.4 p.p.)  | 31.6% | (13.2 p.p.) | 36.9%   | 68.7%   | (31.8 p.p  |
| Gross Units Sold                           | 361   | 323     | 11.8%       | 118   | 205.9%      | 925     | 505     | 83.2%      |
| Cancelled Units                            | 58    | 35      | 65.7%       | 14    | 314.3%      | 118     | 14      | 742.9%     |
| Net Units Sold                             | 303   | 288     | 5.2%        | 104   | 191.3%      | 807     | 491     | 64.4%      |
| Cancellations / Gross Sales                | 16.1% | 10.8%   | 5.3 p.p.    | 11.9% | 4.2 p.p.    | 12.8%   | 2.8%    | 10.0 p.p   |
| Consolidated                               |       |         |             |       |             |         |         |            |
| Gross Sales                                | 969.0 | 1,070.1 | (9.4%)      | 771.3 | 25.6%       | 3,663.3 | 2,869.7 | 27.7%      |
| Cancellations                              | 126.7 | 146.4   | (13.5%)     | 97.6  | 29.8%       | 527.7   | 507.0   | 4.1%       |
| Net Pre-Sales                              | 842.4 | 923.7   | (8.8%)      | 673.7 | 25.0%       | 3,135.6 | 2,362.7 | 32.7%      |
| % Launches¹                                | 68.9% | 49.0%   | 19.9 p.p.   | 61.9% | 7.0 p.p.    | 45.0%   | 34.8%   | 10.2 p.p   |
| % Inventory                                | 31.1% | 51.0%   | (19.9 p.p.) | 38.1% | (7.0 p.p.)  | 55.0%   | 65.2%   | (10.2 p.p  |
| Units Cancellations / Units<br>Gross Sales | 13.1% | 13.7%   | (0.6 p.p.)  | 12.7% | 0.4 p.p.    | 14.4%   | 17.7%   | (3.3 p.p.  |
| Net SoS                                    | 26.1% | 30.2%   | (4.1 p.p.)  | 25.6% | 0.5 p.p.    | 56.8%   | 54.7%   | 2.1 p.p.   |
| Gross Units Sold                           | 4,705 | 5,188   | (9.3%)      | 4,082 | 15.3%       | 18,049  | 16,208  | 11.4%      |
| Cancelled Units                            | 613   | 706     | (13.2%)     | 567   | 8.1%        | 2,684   | 3,145   | (14.7%)    |
| Net Units Sold                             | 4,092 | 4,482   | (8.7%)      | 3,515 | 16.4%       | 15,365  | 13,063  | 17.6%      |
| Cancellations / Gross Sales                | 13.0% | 13.6%   | (0.6 p.p.)  | 13.9% | (0.9 p.p.)  | 14.9%   | 19.4%   | (4.5 p.p.  |