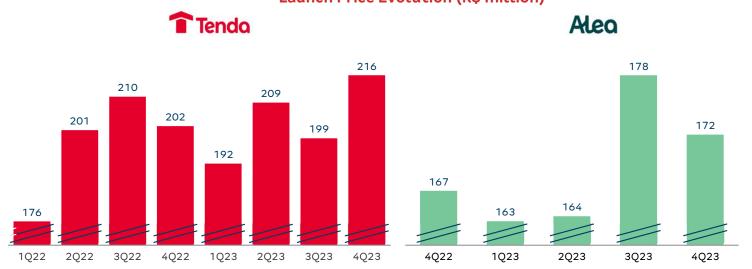

#### **LAUNCHES**

Tenda launched 13 projects in 4Q23, totaling a PSV of R\$ 992.2 million. In 2023, we achieved a Gross Value of Sales (VGV) for launches totaling R\$ 3,119.3 million, marking a growth of 34.6% compared to 2022. This indicates a rebound in our volumes following the reduction in the number of units launched in 2022.

Regarding Alea, 8 developments were launched in Q4 2023, with a VGV of R\$ 157.0 million. The total number of units launched throughout the year reached 2,116, surpassing the previously disclosed guidance of 2,000 units for the year 2023.